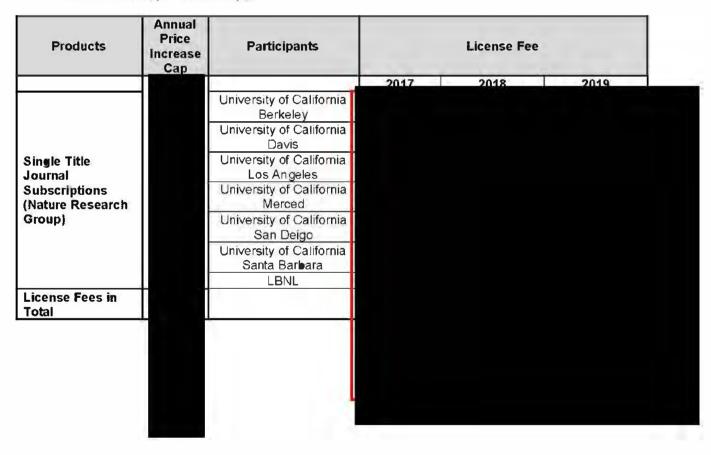

In 2018 and 2019 the Participating Institutions listed in the table below will be invoiced directly for the listed License Fee(s) for Nature Journals added in 2018. The License Fee(s) listed below are part of the License Fee(s) of the Products and License Fee table's Single Title Journal Subscriptions (Nature Research Group) License Fee(s).